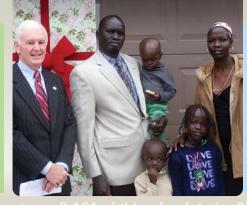

#### **Housing for Hope**

Catholic Charities launched Housing for Hope. The program uses Neighborhood Stabilization Funds to purchase and refurbish homes and affordably rent them to vulnerable families. The Bol family, refugees from Sudan, received our first Housing for Hope home in Dec. 2010.