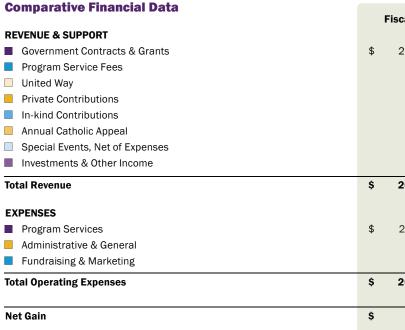

| scal Year End June 30, 2011 |        | Fiscal Year End June 30, 2010 |            |        |
|-----------------------------|--------|-------------------------------|------------|--------|
| 22,488,185                  | 83.7%  | \$                            | 22,764,263 | 83.3%  |
| 780,905                     | 2.9%   |                               | 960,082    | 3.5%   |
| 421,902                     | 1.6%   |                               | 429,456    | 1.6%   |
| 1,312,190                   | 4.9%   |                               | 1,213,207  | 4.4%   |
| 452,332                     | 1.7%   |                               | 512,379    | 1.8%   |
| 950,000                     | 3.5%   |                               | 950,000    | 3.5%   |
| 45,266                      | 0.2%   |                               | 103,337    | 0.4%   |
| 404,453                     | 1.5%   |                               | 410,419    | 1.5%   |
| 26,855,233                  | 100.0% | \$                            | 27,343,143 | 100.0% |
|                             |        |                               |            |        |
| 24,807,185                  | 93.3%  | \$                            | 24,859,947 | 90.8%  |
| 1,573,290                   | 5.9%   |                               | 1,954,515  | 7.1%   |
| 215,817                     | 0.8%   |                               | 267,393    | 1.0%   |
| 26,596,292                  | 100%   | \$                            | 27,081,855 | 100%   |
| 258,941                     |        | \$                            | 256,277    |        |

\* The numbers presented have been audited by CBIZ MHM, LLC, an independent CPA firm.