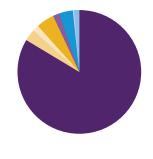

| scal Year End June 30, 2011 |        | Fiscal Year End June 30, 2010 |            |        |
|-----------------------------|--------|-------------------------------|------------|--------|
| 22,488,185                  | 83.7%  | \$                            | 22,764,263 | 83.3%  |
| 780,905                     | 2.9%   |                               | 960,082    | 3.5%   |
| 421,902                     | 1.6%   |                               | 429,456    | 1.6%   |
| 1,312,190                   | 4.9%   |                               | 1,213,207  | 4.4%   |
| 452,332                     | 1.7%   |                               | 512,379    | 1.8%   |
| 950,000                     | 3.5%   |                               | 950,000    | 3.5%   |
| 45,266                      | 0.2%   |                               | 103,337    | 0.4%   |
| 404,453                     | 1.5%   |                               | 410,419    | 1.5%   |
| 26,855,233                  | 100.0% | \$                            | 27,343,143 | 100.0% |
|                             |        |                               |            |        |
| 24,807,185                  | 93.3%  | \$                            | 24,859,947 | 90.8%  |
| 1,573,290                   | 5.9%   |                               | 1,954,515  | 7.1%   |
| 215,817                     | 0.8%   |                               | 267,393    | 1.0%   |
| 26,596,292                  | 100%   | \$                            | 27,081,855 | 100%   |
| 258,941                     |        | \$                            | 256,277    |        |