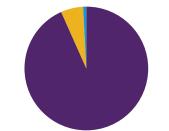

#### **Source of Funds**

**Program Expenditures** 

93.3 cents of every dollar goes to program and services. For further detail and donor rolls, please visit CatholicCharitiesAZ.org.

**Sustainable Solar** Catholic Charities provides sustainable solutions for our clients and our agency. We've installed solar panels on several of our buildings and divert the energy cost savings to our programs. The panels were funded by a grant from the Governor's Office on Energy Policy and utility incentives.

| scal Year End June 30, 2011 |        | Fiscal Year End June 30, 2010 |            |        |
|-----------------------------|--------|-------------------------------|------------|--------|
| 22,488,185                  | 83.7%  | \$                            | 22,764,263 | 83.3%  |
| 780,905                     | 2.9%   |                               | 960,082    | 3.5%   |
| 421,902                     | 1.6%   |                               | 429,456    | 1.6%   |
| 1,312,190                   | 4.9%   |                               | 1,213,207  | 4.4%   |
| 452,332                     | 1.7%   |                               | 512,379    | 1.8%   |
| 950,000                     | 3.5%   |                               | 950,000    | 3.5%   |
| 45,266                      | 0.2%   |                               | 103,337    | 0.4%   |
| 404,453                     | 1.5%   |                               | 410,419    | 1.5%   |
| 26,855,233                  | 100.0% | \$                            | 27,343,143 | 100.0% |
|                             |        |                               |            |        |
| 24,807,185                  | 93.3%  | \$                            | 24,859,947 | 90.8%  |
| 1,573,290                   | 5.9%   |                               | 1,954,515  | 7.1%   |
| 215,817                     | 0.8%   |                               | 267,393    | 1.0%   |
| 26,596,292                  | 100%   | \$                            | 27,081,855 | 100%   |
| 258,941                     |        | \$                            | 256,277    |        |